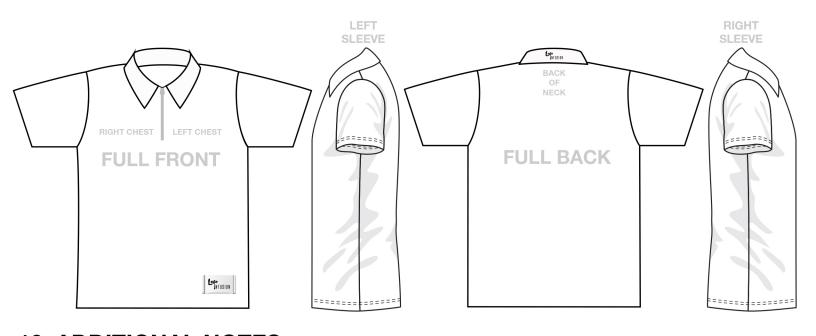

## DYE SUBLIMATION WORKSHEET

| SOLD BY CHEAPER PRICING SO YOU LOOK (                                                                                                                                                                        | GOOD AND STILL HAVE MONEY LEFT !!!                                                                                                                                                                                                                                                      |
|--------------------------------------------------------------------------------------------------------------------------------------------------------------------------------------------------------------|-----------------------------------------------------------------------------------------------------------------------------------------------------------------------------------------------------------------------------------------------------------------------------------------|
| Home of the "G.Z." grip  SHUTEUP  1731 Hwy 24 Newport, NC 28570  252-726-6196 H 252-658-0200 M  ~Ball Fitting, Drilling & Repair ~Instructions, Techniques & a shoulder to cry on when 7's & 10's won't fall | SHIP TO:  NAME:  COMPANY NAME:  ADDRESS:  PHONE:  PREFERRED SHIPPING METHOD:  USPS FEDEX GROUND FEDEX 2 DAY FEDEX 3 DAY  FEDEX OVERNIGHT FEDEX OVERNIGHT PRIORITY  OTHER (please explain):                                                                                              |
| Contact me at shutupbowl@gmail.com and I will email you an invoice for payment.                                                                                                                              | Pricing is pickup only, shipping is extra                                                                                                                                                                                                                                               |
| A CREDIT CARD OR PAYPAL DEPOSIT ( *********ORDERS SUBMITTED WITHOUT PAYMENT                                                                                                                                  |                                                                                                                                                                                                                                                                                         |
| 3 BACKGROUND OF SHIRT-please describe the b                                                                                                                                                                  | CREWNECK  SASH  CREW SLEEVELESS  V NECK SLEEVELESS  SLEEVELESS  DITIONAL LENGTH IN INCHES:  Dackground you would like to use, or choose one of the backgrounds from the semi-custom section infusion.com. To insure accuracy please attach a jpeg of the background that interests you. |
| Full Front: Full Back: Left Chest: Left Sleeve: Back of Neck: Shut-up&bowl.com or on Sash when sask Special Instructions:                                                                                    | Right Chest: Right Sleeve:                                                                                                                                                                                                                                                              |
| 5. NAME ON BACK: LINE 1:6. ADDITIONAL NOTES:                                                                                                                                                                 | LINE 2:                                                                                                                                                                                                                                                                                 |
| 7. MATCHING COMPRESSION SLEE<br>8. MATCHING MICROFIBER TOWEL:                                                                                                                                                |                                                                                                                                                                                                                                                                                         |
| PRINT NAME: SIGNATURE:                                                                                                                                                                                       | DATF.                                                                                                                                                                                                                                                                                   |